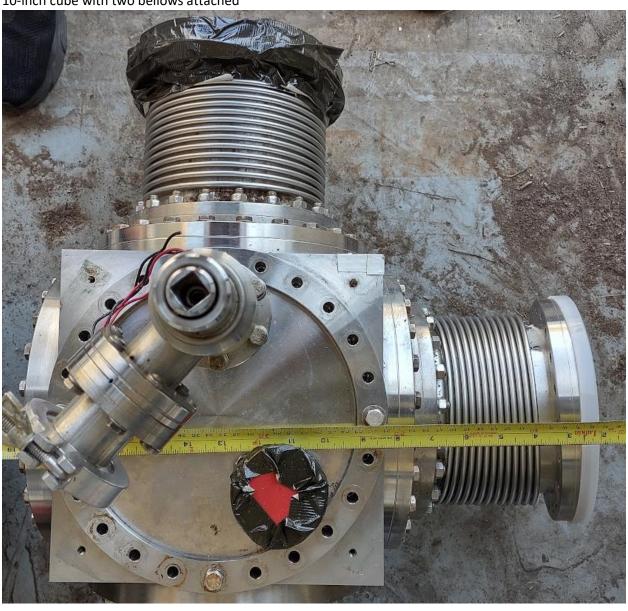

| 9        | Each | 10-ft tube <mark>121"x 8"x8" 40# ea</mark> ,                   |
| 9           | 1        | Each | 5-foot tube 61"x8"x8" 40#ea                                    |
| 10          | 1        | Each | 3-foot tube 37"x 8"x8" 30#ea.                                  |
| 11          | 1        | Lot  | Isolation plates, pushers, and dogs 36"x 36"x 36"200#          |
|             |          |      | total with next line added into crate dims & wt                |
| 12          | 1        | Lot  | Assorted bolts, nut plates, gaskets, and fixtures              |
| 13          | 2        | Each | 36" x 16" x13" 400 lb round chamber ea.                        |

1. Gate Valve and tee assembly



# 2. Individual gate valve



## 3. 10-inch cube with two bellows attached



### 4. 10-inch cube



5. Ion pump assembly (various configurations)



6. Tee fixture (no attachments)



7. Edge Welded Bellows



## 8. 10-ft tube



## 9. 5-ft tube



## 10. 3-foot tube



11. Isolation plates, pushers, and dogs (about 1/3 of the quantity to be shipped is pictured)



12. Assorted bolts, nut plates, gaskets, and fixtures



## 13. 36" x 16" 400 lb round chamber