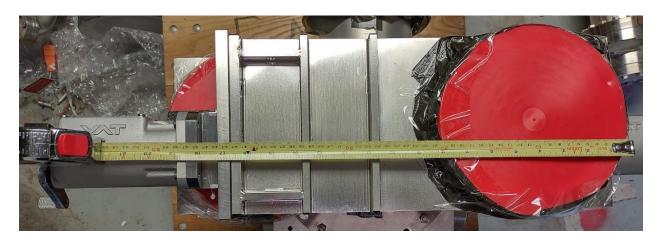

2"x10'x10" 10# ea.                        |
| 8           | 9        | Each | 10-ft tube <mark>121"x 8"x8" 40# ea</mark> ,                   |
| 9           | 1        | Each | 5-foot tube 61"x8"x8" 40#ea                                    |
| 10          | 1        | Each | 3-foot tube 37"x 8"x8" 30#ea.                                  |
| 11          | 1        | Lot  | Isolation plates, pushers, and dogs 36"x 36"x 36"200#          |
|             |          |      | total with next line added into crate dims & wt                |
| 12          | 1        | Lot  | Assorted bolts, nut plates, gaskets, and fixtures              |
| 13          | 2        | Each | 36" x 16" x13" 400 lb round chamber ea.                        |

1. Gate Valve and tee assembly



# 2. Individual gate valve



## 3. 10-inch cube with two bellows attached



### 4. 10-inch cube



5. Ion pump assembly (various configurations)



6. Tee fixture (no attachments)



7. Edge Welded Bellows



## 8. 10-ft tube



## 9. 5-ft tube



## 10. 3-foot tube



11. Isolation plates, pushers, and dogs (about 1/3 of the quantity to be shipped is pictured)



12. Assorted bolts, nut plates, gaskets, and fixtures



## 13. 36" x 16" 400 lb round chamber