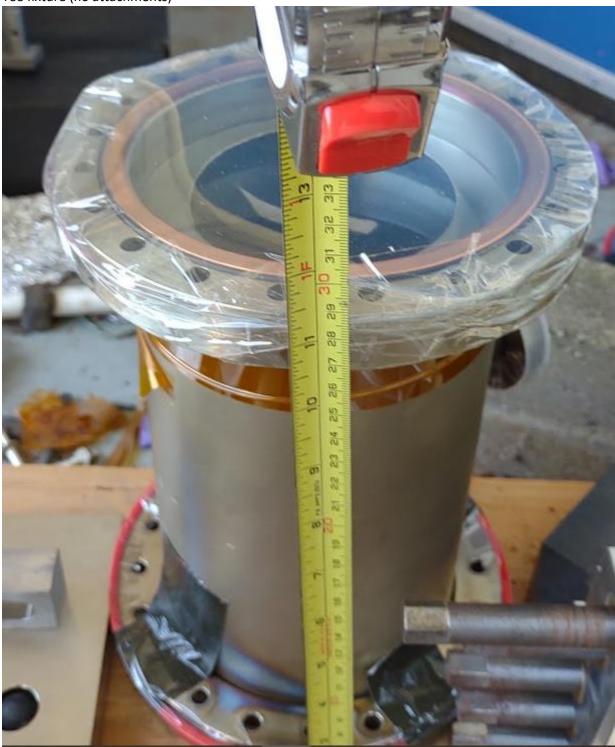

### 4. 10-inch cube

5. Ion pump assembly (various configurations)

6. Tee fixture (no attachments)

7. Edge Welded Bellows