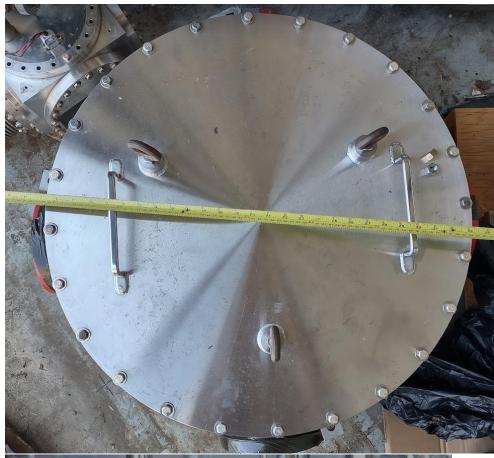

|
|             |          |      | total with next line added into crate dims & wt                |
| 12          | 1        | Lot  | Assorted bolts, nut plates, gaskets, and fixtures              |
| 13          | 2        | Each | 36" x 16" x13" 400 lb round chamber ea.                        |

1. Gate Valve and tee assembly



# 2. Individual gate valve



## 3. 10-inch cube with two bellows attached



### 4. 10-inch cube



5. Ion pump assembly (various configurations)



6. Tee fixture (no attachments)



7. Edge Welded Bellows



## 8. 10-ft tube



## 9. 5-ft tube



## 10. 3-foot tube



11. Isolation plates, pushers, and dogs (about 1/3 of the quantity to be shipped is pictured)



12. Assorted bolts, nut plates, gaskets, and fixtures



## 13. 36" x 16" 400 lb round chamber