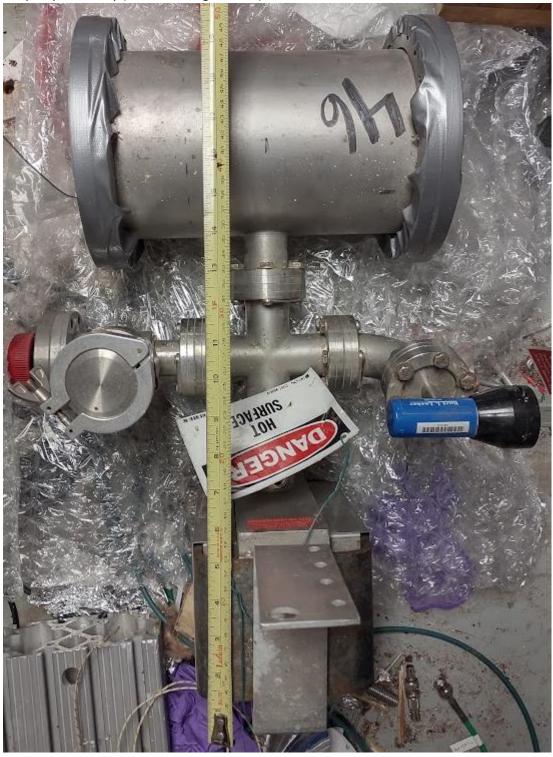

,                   |
| 9           | 1        | Each | 5-foot tube 61"x8"x8" 40#ea                                    |
| 10          | 1        | Each | 3-foot tube 37"x 8"x8" 30#ea.                                  |
| 11          | 1        | Lot  | Isolation plates, pushers, and dogs 36"x 36"x 36"200#          |
|             |          |      | total with next line added into crate dims & wt                |
| 12          | 1        | Lot  | Assorted bolts, nut plates, gaskets, and fixtures              |
| 13          | 2        | Each | 36" x 16" x13" 400 lb round chamber ea.                        |

1. Gate Valve and tee assembly



# 2. Individual gate valve



## 3. 10-inch cube with two bellows attached



### 4. 10-inch cube



5. Ion pump assembly (various configurations)



6. Tee fixture (no attachments)



7. Edge Welded Bellows



## 8. 10-ft tube



## 9. 5-ft tube



## 10. 3-foot tube



11. Isolation plates, pushers, and dogs (about 1/3 of the quantity to be shipped is pictured)



12. Assorted bolts, nut plates, gaskets, and fixtures



## 13. 36" x 16" 400 lb round chamber