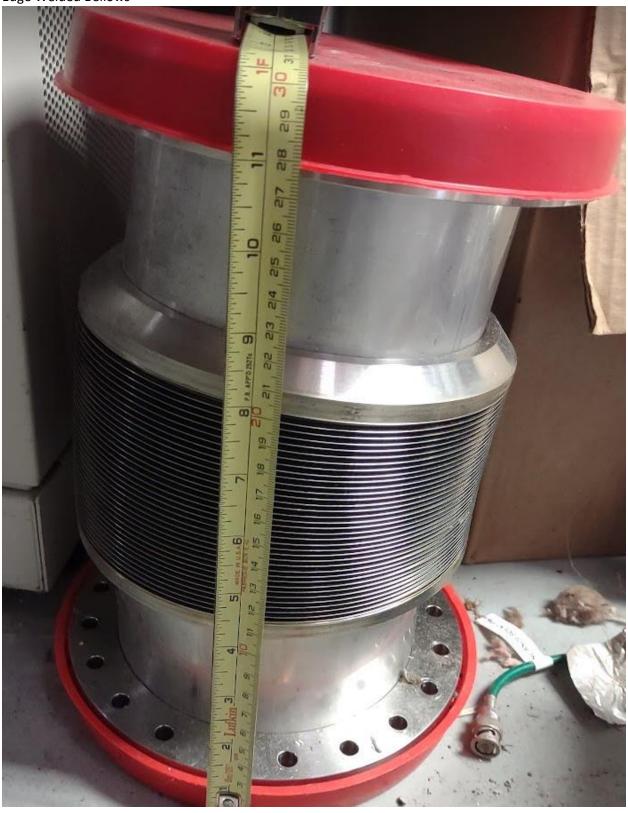

### 4. 10-inch cube

5. Ion pump assembly (various configurations)

6. Tee fixture (no attachments)

7. Edge Welded Bellows