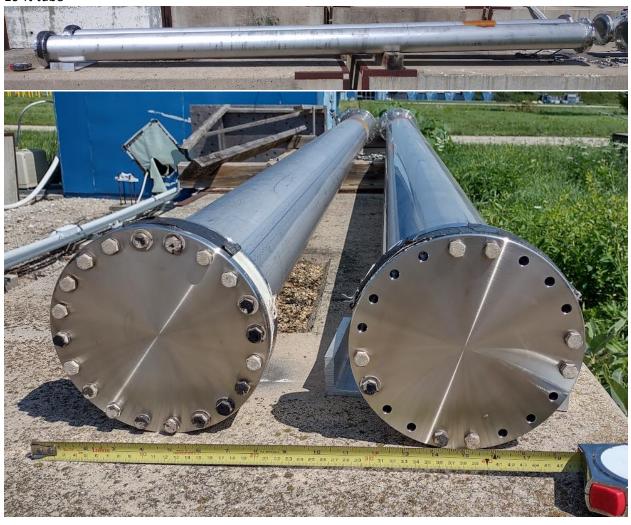

#ea                                    |
| 10          | 1        | Each | 3-foot tube 37"x 8"x8" 30#ea.                                  |
| 11          | 1        | Lot  | Isolation plates, pushers, and dogs 36"x 36"x 36"200#          |
|             |          |      | total with next line added into crate dims & wt                |
| 12          | 1        | Lot  | Assorted bolts, nut plates, gaskets, and fixtures              |
| 13          | 2        | Each | 36" x 16" x13" 400 lb round chamber ea.                        |

1. Gate Valve and tee assembly



# 2. Individual gate valve



## 3. 10-inch cube with two bellows attached



### 4. 10-inch cube



5. Ion pump assembly (various configurations)



6. Tee fixture (no attachments)



7. Edge Welded Bellows



## 8. 10-ft tube



## 9. 5-ft tube



## 10. 3-foot tube



11. Isolation plates, pushers, and dogs (about 1/3 of the quantity to be shipped is pictured)



12. Assorted bolts, nut plates, gaskets, and fixtures



## 13. 36" x 16" 400 lb round chamber