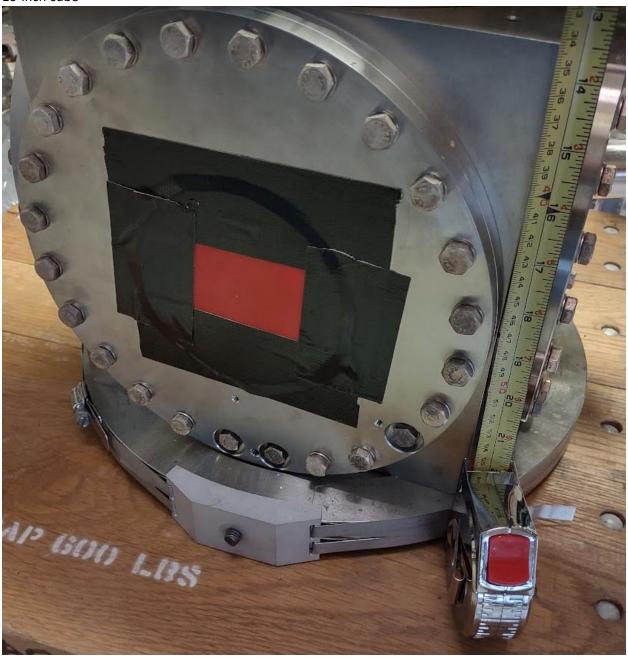

Each | 10-ft tube <mark>121"x 8"x8" 40# ea</mark> ,                   |
| 9           | 1        | Each | 5-foot tube 61"x8"x8" 40#ea                                    |
| 10          | 1        | Each | 3-foot tube 37"x 8"x8" 30#ea.                                  |
| 11          | 1        | Lot  | Isolation plates, pushers, and dogs 36"x 36"x 36"200#          |
|             |          |      | total with next line added into crate dims & wt                |
| 12          | 1        | Lot  | Assorted bolts, nut plates, gaskets, and fixtures              |
| 13          | 2        | Each | 36" x 16" x13" 400 lb round chamber ea.                        |

1. Gate Valve and tee assembly



# 2. Individual gate valve



## 3. 10-inch cube with two bellows attached



### 4. 10-inch cube



5. Ion pump assembly (various configurations)



6. Tee fixture (no attachments)



7. Edge Welded Bellows



## 8. 10-ft tube



## 9. 5-ft tube



## 10. 3-foot tube



11. Isolation plates, pushers, and dogs (about 1/3 of the quantity to be shipped is pictured)



12. Assorted bolts, nut plates, gaskets, and fixtures



## 13. 36" x 16" 400 lb round chamber