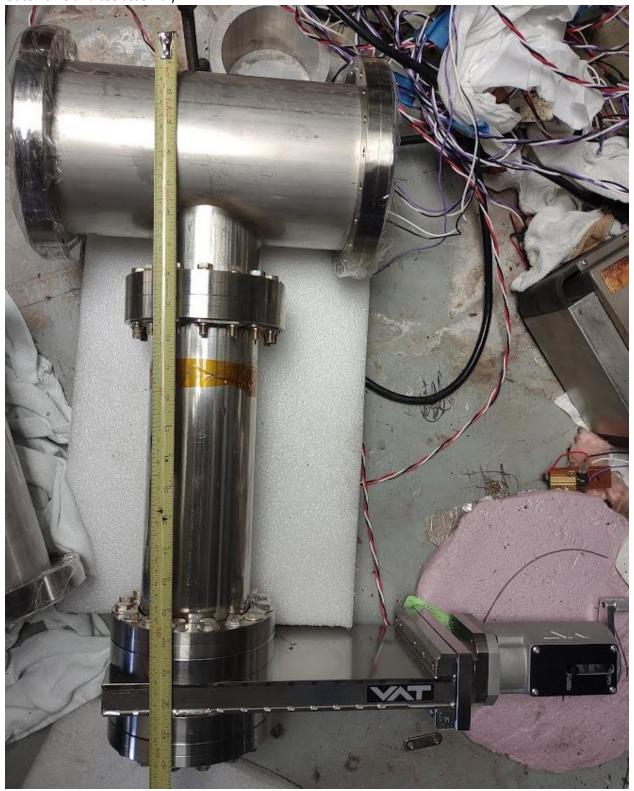

| Each | Edge Welded bellows 12"x10'x10" 10# ea.                        |
| 8           | 9        | Each | 10-ft tube <mark>121"x 8"x8" 40# ea</mark> ,                   |
| 9           | 1        | Each | 5-foot tube 61"x8"x8" 40#ea                                    |
| 10          | 1        | Each | 3-foot tube 37"x 8"x8" 30#ea.                                  |
| 11          | 1        | Lot  | Isolation plates, pushers, and dogs 36"x 36"x 36"200#          |
|             |          |      | total with next line added into crate dims & wt                |
| 12          | 1        | Lot  | Assorted bolts, nut plates, gaskets, and fixtures              |
| 13          | 2        | Each | 36" x 16" x13" 400 lb round chamber ea.                        |

1. Gate Valve and tee assembly



# 2. Individual gate valve



## 3. 10-inch cube with two bellows attached



### 4. 10-inch cube



5. Ion pump assembly (various configurations)



6. Tee fixture (no attachments)



7. Edge Welded Bellows



## 8. 10-ft tube



## 9. 5-ft tube



## 10. 3-foot tube



11. Isolation plates, pushers, and dogs (about 1/3 of the quantity to be shipped is pictured)



12. Assorted bolts, nut plates, gaskets, and fixtures



## 13. 36" x 16" 400 lb round chamber