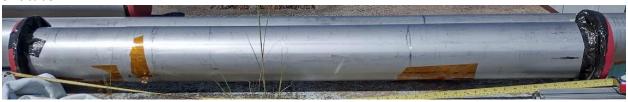

|
| 10          | 1        | Each | 3-foot tube 37"x 8"x8" 30#ea.                                  |
| 11          | 1        | Lot  | Isolation plates, pushers, and dogs 36"x 36"x 36"200#          |
|             |          |      | total with next line added into crate dims & wt                |
| 12          | 1        | Lot  | Assorted bolts, nut plates, gaskets, and fixtures              |
| 13          | 2        | Each | 36" x 16" x13" 400 lb round chamber ea.                        |

1. Gate Valve and tee assembly



# 2. Individual gate valve



## 3. 10-inch cube with two bellows attached



### 4. 10-inch cube



5. Ion pump assembly (various configurations)



6. Tee fixture (no attachments)



7. Edge Welded Bellows



## 8. 10-ft tube



## 9. 5-ft tube



## 10. 3-foot tube



11. Isolation plates, pushers, and dogs (about 1/3 of the quantity to be shipped is pictured)



12. Assorted bolts, nut plates, gaskets, and fixtures



## 13. 36" x 16" 400 lb round chamber