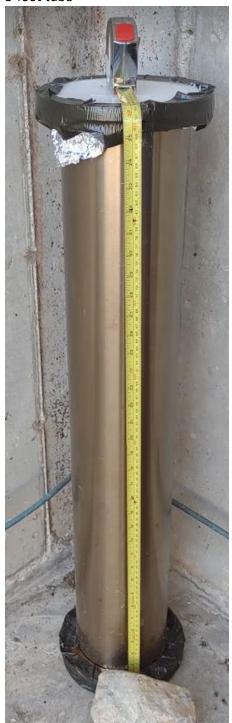

| 10          | 1        | Each | 3-foot tube 37"x 8"x8" 30#ea.                                  |
| 11          | 1        | Lot  | Isolation plates, pushers, and dogs 36"x 36"x 36"200#          |
|             |          |      | total with next line added into crate dims & wt                |
| 12          | 1        | Lot  | Assorted bolts, nut plates, gaskets, and fixtures              |
| 13          | 2        | Each | 36" x 16" x13" 400 lb round chamber ea.                        |

1. Gate Valve and tee assembly



# 2. Individual gate valve



## 3. 10-inch cube with two bellows attached



### 4. 10-inch cube



5. Ion pump assembly (various configurations)



6. Tee fixture (no attachments)



7. Edge Welded Bellows



## 8. 10-ft tube



## 9. 5-ft tube



## 10. 3-foot tube



11. Isolation plates, pushers, and dogs (about 1/3 of the quantity to be shipped is pictured)



12. Assorted bolts, nut plates, gaskets, and fixtures



## 13. 36" x 16" 400 lb round chamber