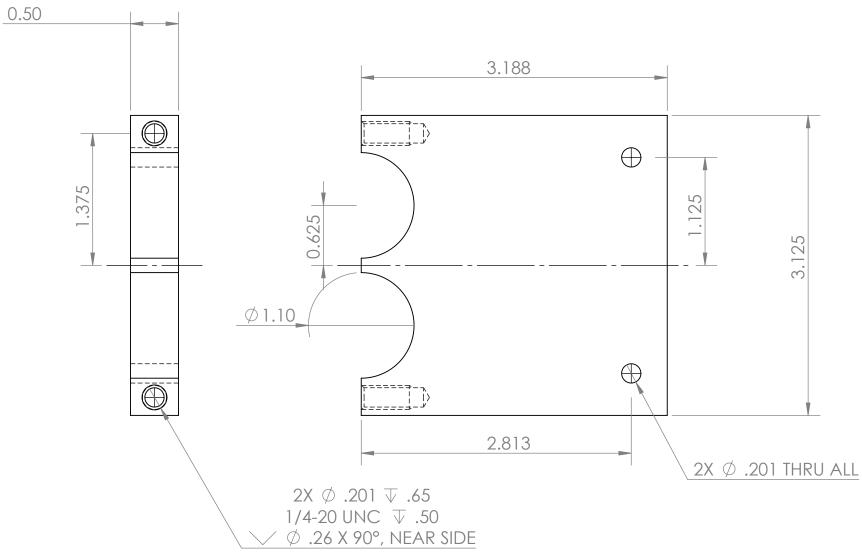

|  |                                                                                                                                                                                                                                          |             |         |                                                                                                       |           |                          |      |            |         |              | А        |
|--|------------------------------------------------------------------------------------------------------------------------------------------------------------------------------------------------------------------------------------------|-------------|---------|-------------------------------------------------------------------------------------------------------|-----------|--------------------------|------|------------|---------|--------------|----------|
|  |                                                                                                                                                                                                                                          |             |         | UNLESS OTHERWISE SPECIFIED:                                                                           |           | NAME                     | DATE |            |         |              | <i>2</i> |
|  |                                                                                                                                                                                                                                          |             |         | TOLERANCES:<br>FRACTIONAL ±<br>ANGULAR: MACH ± BEND ±<br>TWO PLACE DECIMAL ±<br>THREE PLACE DECIMAL ± | DRAWN     |                          |      |            |         |              |          |
|  | PROPRIETARY AND CONFIDENTIAL<br>THE INFORMATION CONTAINED IN THIS<br>DRAWING IS THE SOLE PROPERTY OF<br><insert any<br="" company="" heres.="" name="">REPRODUCTION IN PART OR AS A WHOLE<br/>WITHOUT THE WRITTEN PERMISSION OF</insert> |             |         |                                                                                                       | CHECKED   |                          |      | TITLE:     |         |              |          |
|  |                                                                                                                                                                                                                                          |             |         |                                                                                                       | ENG APPR. |                          |      |            |         |              |          |
|  |                                                                                                                                                                                                                                          |             |         |                                                                                                       | MFG APPR. |                          |      |            |         |              |          |
|  |                                                                                                                                                                                                                                          |             |         |                                                                                                       | Q.A.      |                          |      | _          |         |              |          |
|  |                                                                                                                                                                                                                                          |             |         | MATERIAL                                                                                              |           |                          |      | size dwg   | . NO.   |              |          |
|  |                                                                                                                                                                                                                                          | NEXT ASSY   | USED ON | FINISH                                                                                                | FIDE      | Fiber Prote <b>B</b> tor |      |            |         | r Right      | Dro      |
|  | <insert company="" here="" name=""> IS<br/>PROHIBITED.</insert>                                                                                                                                                                          | APPLICATION |         | do not scale drawing                                                                                  | 3         |                          |      | SCALE: 1:1 | WEIGHT: | Sheet 1 of 1 |          |
|  |                                                                                                                                                                                                                                          |             |         | 2                                                                                                     |           |                          |      |            | 1       |              |          |